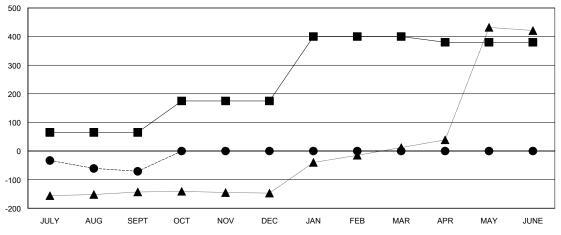

### GOALS AND ACTUAL MEMBERS CUMULATIVE

| -■- CURRENT YEAR GOALS FOR NEW |  |
|--------------------------------|--|
| MEMBERS                        |  |

- CURRENT YEAR ACTUAL MEMBERS - LAST YEAR ACTUAL MEMBERS

| -200             |      |     |      |                                 |     |     |     |     |     |        |     |      |
|------------------|------|-----|------|---------------------------------|-----|-----|-----|-----|-----|--------|-----|------|
| -200             | JULY | AUG | SEPT | OCT                             | NOV | DEC | JAN | FEB | MAR | APR    | MAY | JUNE |
| DDODDED OLUDO: 4 |      |     |      | 14 CLUBS OF 145 ADDED 1 OR MORE |     |     |     |     | GE  | NDER D |     |      |