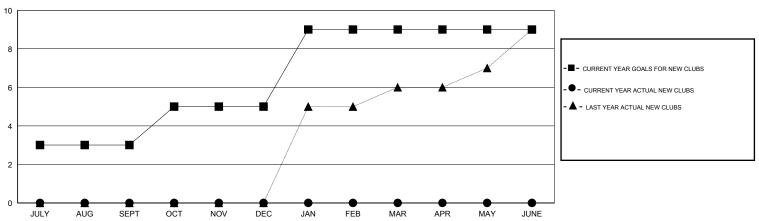

|                    |                  |  |  |  |  |  |
| QUARTER               | NEW MEMBER<br>GOAL | CHARTER AND<br>NEW MEMBERS<br>ADDED | DROPPED<br>MEMBERS | NET<br>GAIN/LOSS |  |  |  |  |  |
| JULY/AUG/SEPT         | 65                 | 34                                  | 105                | -71              |  |  |  |  |  |
| OCT/NOV/DEC           | 110                | 0                                   | 0                  | 0                |  |  |  |  |  |
| JAN/FEB/MAR           | 225                | 0                                   | 0                  | 0                |  |  |  |  |  |
| APR/MAY/JUNE          | -20                | 0                                   | 0                  | 0                |  |  |  |  |  |

## GOALS AND ACTUAL NEW CLUBS CUMULATIVE



### GOALS AND ACTUAL MEMBERS CUMULATIVE



| -■- CURRENT YEAR GOALS FOR NEW |  |
|--------------------------------|--|
| MEMBERS                        |  |

- CURRENT YEAR ACTUAL MEMBERS - LAST YEAR ACTUAL MEMBERS

| -200             |      |     |      |                                 |     |     |     |     |     |        |     |      |
|------------------|------|-----|------|---------------------------------|-----|-----|-----|-----|-----|--------|-----|------|
| -200             | JULY | AUG | SEPT | OCT                             | NOV | DEC | JAN | FEB | MAR | APR    | MAY | JUNE |
| DDODDED OLUDO: 4 |      |     |      | 14 CLUBS OF 145 ADDED 1 OR MORE |     |     |     |     | GE  | NDER D |     |      |

NEW MEMBERS

| GENDER DISTRIBUTION |                |  |  |  |  |  |
|---